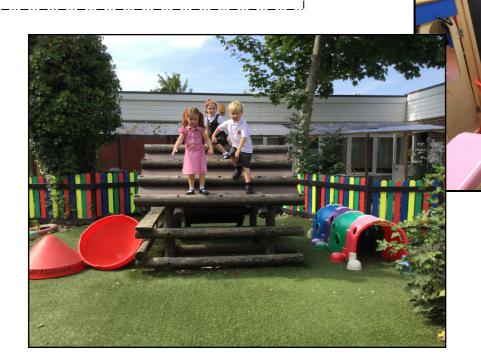

#### Our Playground

Pirate Island

Adventure Trail

The log.

The woodland walk.

Forest School

The Pond