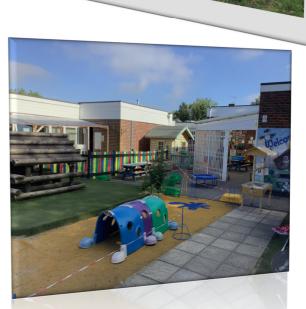

#### Our Playground

Pirate Island

Adventure Trail

The log.

The woodland walk.

Forest School

The Pond

# We love being 9 outside

Whatever the weather.

Our mud kitchen, and pond area.

Quiet places too.