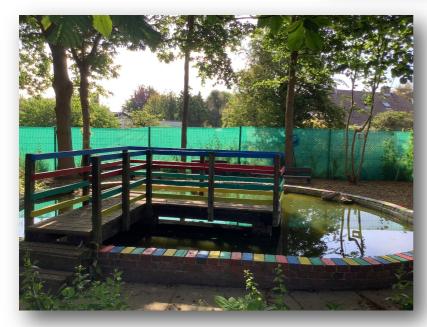

#### Our Playground

Pirate Island

Adventure Trail

The log.

The woodland walk.

Forest School

The Pond